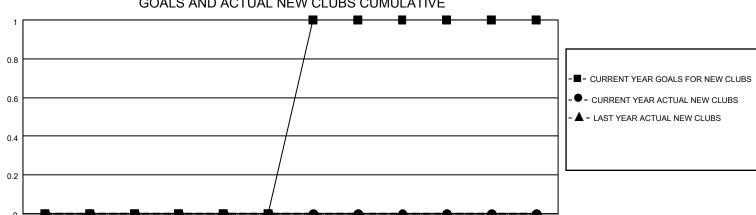

## MONTHLY MEMBERSHIP PROGRESS REPORT

| LOCATION SOUTH CAROLINA |               |             | District 32 C |                       |                           | Results as of: 11/30/2020 |                                                    |  |  |
|-------------------------|---------------|-------------|---------------|-----------------------|---------------------------|---------------------------|----------------------------------------------------|--|--|
|                         | Club          | os          |               | Members               |                           |                           |                                                    |  |  |
|                         | RESULTS FOR   | R 2020-2021 |               | RESULTS FOR 2020-2021 |                           |                           |                                                    |  |  |
| QUARTER                 | NEW CLUB GOAL | NEW CLUBS   | DROPPED CLUBS | QUARTER               | MEMBER GROWTH NET<br>GOAL | MEMBER GROWTH<br>ACTUAL   | DROPPED<br>MEMBERS ACTUAL<br>(including transfers) |  |  |
| JULY/AUG/SEPT           | 0             | 0           | 0             | JULY/AUG/SE           | PT 30                     | 12                        | 25                                                 |  |  |
| OCT/NOV/DEC             | 0             | 0           | 0             | OCT/NOV/DEC           | 30                        | 28                        | 32                                                 |  |  |
| JAN/FEB/MAR             | 1             | 0           | 0             | JAN/FEB/MAR           | 10                        | 0                         | 0                                                  |  |  |
| APR/MAY/JUNE            | 0             | 0           | 0             | APR/MAY/JUN           | IE 30                     | 0                         | 0                                                  |  |  |
|                         | GOALS         | AND ACTUA   | L NEW CLUBS C | UMULATIVE             |                           |                           |                                                    |  |  |
| 1                       |               |             | 7 =           |                       | -                         |                           |                                                    |  |  |
|                         |               |             |               |                       |                           |                           |                                                    |  |  |
| 0.8                     |               |             | <del></del>   |                       |                           | 1                         |                                                    |  |  |